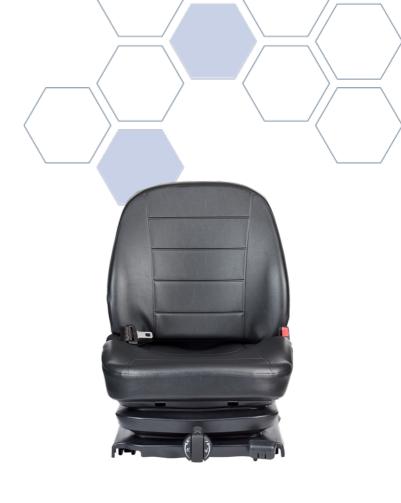

## **OVERVIEW**

The Sentinel Base 91/L is a low back seat with suspension from KAB's Sentinel family specially designed for fitment into site dumpers or small construction or industrial vehicles

## **SPECIFICATION**

| Range                               | Sentinel | Model                                | Sentinel Base<br>91/L | Back Rest Height | Low        |
|-------------------------------------|----------|--------------------------------------|-----------------------|------------------|------------|
| Seat Cushion Depth and Tilt         | Fixed    | Trim Type                            | PVC                   | Trim Colour      | Black      |
| Seat Belt                           | Yes      | Seat Belt Type                       | 2pt                   | Suspension Type  | Mechanical |
| Damper                              | Standard | F/A Adjustment                       | Yes                   | Control Position | FR         |
| Floor Mounting Centres -<br>Lateral | 328      | Floor Mounting Centres -<br>Fore/Aft | 280                   |                  |            |