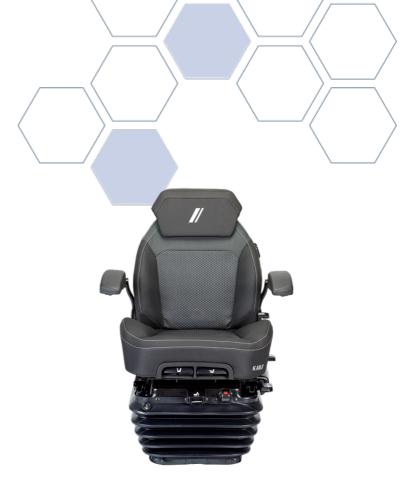

#### **OVERVIEW**

The SCIOX Super offers excellent value for money for operators of medium to large tractors. The seat offers all of the top-of-the range variable damping technology, with a heater and mechanical lumbar available as standard. This makes the Super a firm seating option for maintaining driver comfort. The seat also comes equipped with armrests and a backrest extension

### **SPECIFICATION**

| Range                       | SCIOX      | Model                               | SCIOX Super           | Back Rest Height                     | Low        |
|-----------------------------|------------|-------------------------------------|-----------------------|--------------------------------------|------------|
| Seat Cushion Depth and Tilt | Adjustable | Trim Type                           | Fabric/PVC            | Trim Colour                          | Black/grey |
| Headrest                    | Yes        | Rest Type                           | Backrest<br>Extension | Armrest                              | Yes        |
| Heaters                     | Yes        | Lumbar                              | Yes                   | Lumbar Type                          | Mechanical |
| Document Storage            | Yes        | Suspension Type                     | Air                   | Swivel                               | Yes        |
| Seat Voltage                | 12V        | Damper                              | Adjustable            | Fore and Aft Isolator                | Yes        |
| F/A Adjustment              | Yes        | Air System                          | Compressor            | OPS Fitted                           | YES        |
| Control Position            | Front      | Floor Mounting Centres -<br>Lateral | 260                   | Floor Mounting Centres -<br>Fore/Aft | 260        |