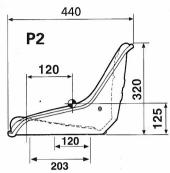

P2 SEATPAN

**P4 SEATPAN** 

Space saving and cost effective narrow one piece pan seat . Ideal for vineyard tractors. Optional extra – backrest extension.

Our most popular and versatile one piece pan seat – can be used in a wide variety of applications. Optional extras – lap belt and backrest extension.