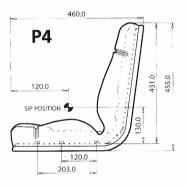

P2 SEATPAN

**P4 SEATPAN** 

Space saving and cost effective narrow one piece pan seat . Ideal for vineyard tractors. Optional extra – backrest extension.

Our most popular and versatile one piece pan seat – can be used in a wide variety of applications. Optional extras – lap belt and backrest extension.