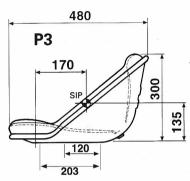

A wider one piece pan seat with good lateral support. Optional extras – lap belt and backrest extension.

A higher back one piece pan seat which allows better mid back support.

All these pans can be used as static seats with or without sliderails and can also be fitted to XL2,XH2,11 and Air 15 suspension units.