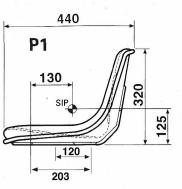

P2 SEATPAN

**P4 SEATPAN** 

Space saving and cost effective narrow one piece pan seat . Ideal for vineyard tractors. Optional extra – backrest extension.

Our most popular and versatile one piece pan seat – can be used in a wide variety of applications. Optional extras – lap belt and backrest extension.