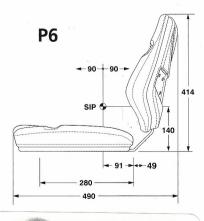

The new P6 is a two piece mid back seat pan with moulded vacuum formed skin & foam. It is ideal for small tractors, small construction machines and ride on mowers. Optional Extras – lap belt, backrest extension and armrests.