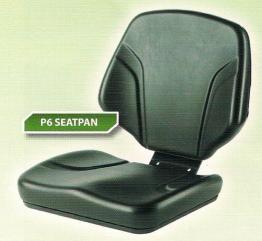

The new P6 is a two piece mid back seat pan with moulded vacuum formed skin & foam. It is ideal for small tractors, small construction machines and ride on mowers. Optional Extras – lap belt, backrest extension and armrests.