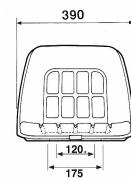

## **P** Series range

The construction of the P Series is an integral one piece PVC skin and foam fitted to a rigid seat pan. Ideal for outdoor applications the P Series contoured surface grooves channel any surface water towards drainage holes at the rear of the pan.

P2 SEATPAN

**P4 SEATPAN** 

Space saving and cost effective narrow one piece pan seat . Ideal for vineyard tractors. Optional extra – backrest extension.

Our most popular and versatile one piece pan seat – can be used in a wide variety of applications. Optional extras – lap belt and backrest extension.