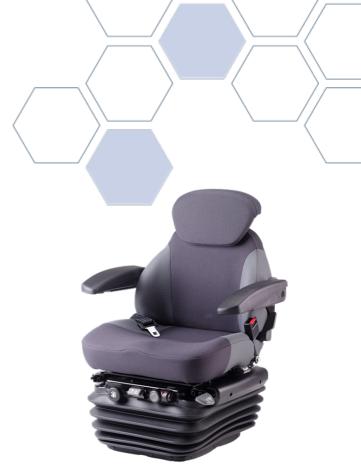

## **OVERVIEW**

The popular 85/E6 air suspension seat trimmed in Grey fabric offers value for money for the user, with mechanical lumbar and backrest extension offered as standard, at an affordable price.

### **SPECIFICATION**

| Range                                | 800 Series | Model                 | 85E6                  | Backrest Height                     | Low  |
|--------------------------------------|------------|-----------------------|-----------------------|-------------------------------------|------|
| Seat Cushion Depth and Tilt          | Fixed      | Trim Type             | Fabric                | Trim Colour                         | Grey |
| Headrest                             | Yes        | Rest Type             | Backrest<br>Extension | Armrest                             | Yes  |
| Lumbar                               | Yes        | Lumbar Type           | Mechanical            | Suspension Type                     | Air  |
| Swivel                               | Yes        | Seat Voltage          | 12V                   | One Touch Riser                     | Yes  |
| Damper                               | Standard   | Fore and Aft Isolator | Yes                   | F/A Adjustment                      | Yes  |
| Air System                           | Compressor | Control Position      | L/H                   | Floor Mounting Centres -<br>Lateral | 260  |
| Floor Mounting Centres -<br>Fore/Aft | 280        |                       |                       |                                     |      |