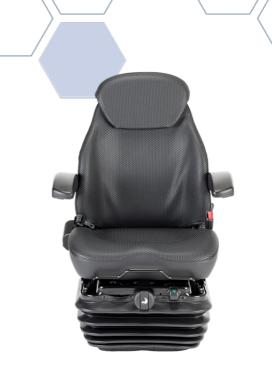

## **OVERVIEW**

The KAB 83/E1 offers a heavy duty reinforced suspension suitable for excavators, bulldozers and mining vehicles. Available in a PVC trim, it has been designed to offer reliability and protection against harmful vibrations over rugged environments and heavy duty machine applications.

## **SPECIFICATION**

| Range                       | 800 Series            | Model                               | 83/E1    | Back Rest Height                     | Mid        |
|-----------------------------|-----------------------|-------------------------------------|----------|--------------------------------------|------------|
| Seat Cushion Depth and Tilt | Fixed                 | Trim Type                           | PVC      | Trim Colour                          | Black      |
| Seat Belt                   | Yes                   | Seat Belt Type                      | 2pt      | Headrest                             | Yes        |
| Rest Type                   | Backrest<br>Extension | Armrest                             | Yes      | Lumbar Type                          | Mechanical |
| Suspension Type             | Mechanical            | Damper                              | Standard | F/A Adjustment                       | Yes        |
| Control Position            | L/H                   | Floor Mounting Centres -<br>Lateral | 260      | Floor Mounting Centres -<br>Fore/Aft | 280        |