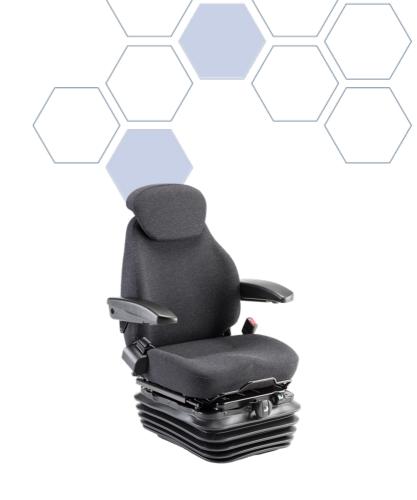

# 83E1 Seat (Fabric)

#### **OVERVIEW**

The KAB 83/E1 offers a heavy duty reinforced suspension suitable for excavators, bulldozers and mining vehicles. Available in a Fabric trim, it has been designed to offer reliability and protection against harmful vibrations over rugged environments and heavy duty machine applications.

### **SPECIFICATION**

| Range                       | 800 Series            | Model                               | 83/E1    | Back Rest Height                     | Mid        |
|-----------------------------|-----------------------|-------------------------------------|----------|--------------------------------------|------------|
| Seat Cushion Depth and Tilt | Fixed                 | Trim Type                           | Fabric   | Trim Colour                          | Black      |
| Seat Belt                   | Yes                   | Seat Belt Type                      | 2pt      | Headrest                             | Yes        |
| Rest Type                   | Backrest<br>Extension | Armrest                             | Yes      | Lumbar Type                          | Mechanical |
| Suspension Type             | Mechanical            | Damper                              | Standard | F/A Adjustment                       | Yes        |
| Control Position            | L/H                   | Floor Mounting Centres -<br>Lateral | 260      | Floor Mounting Centres -<br>Fore/Aft | 280        |