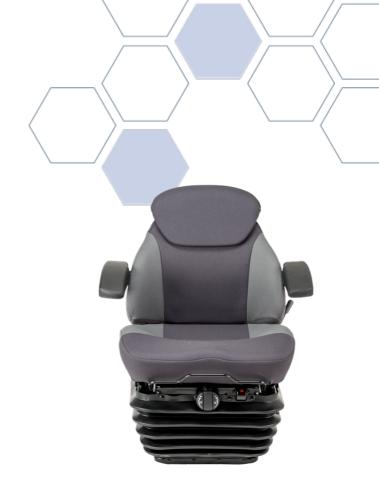

## **OVERVIEW**

The 81/E6 is suitable for medium and large agricultural vehicles and represents an affordable seat option for the vehicle user. With its air suspension, supportive cushions, integral height adjustment and mechanical lumbar, the seat offers a good level of support for the user.

## **SPECIFICATION**

| Range                       | 800 Series | Model                               | 81E6                  | Back Rest Height                     | Low        |
|-----------------------------|------------|-------------------------------------|-----------------------|--------------------------------------|------------|
| Seat Cushion Depth and Tilt | Fixed      | Trim Type                           | Fabric                | Trim Colour                          | Grey       |
| Headrest                    | Yes        | Rest Type                           | Backrest<br>Extension | Armrest                              | Yes        |
| Lumbar                      | Yes        | Lumbar Type                         | Mechanical            | Suspension Type                      | Mechanical |
| Damper                      | Standard   | Fore and Aft Isolator               | Yes                   | F/A Adjustment                       | Yes        |
| Control Position            | L/H        | Floor Mounting Centres -<br>Lateral | 260                   | Floor Mounting Centres -<br>Fore/Aft | 280        |