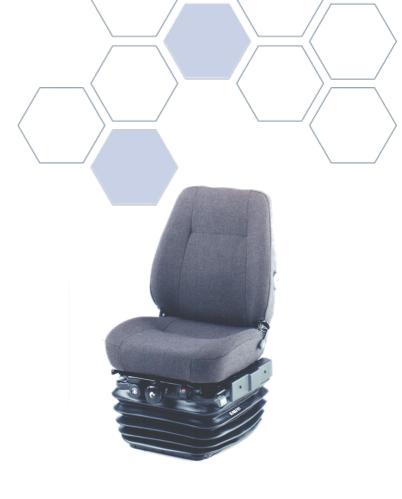

#### **OVERVIEW**

The 811 is an affordable seat option which is suitable for agricultural vehicles including telescopic handlers. With its height adjustment and mechanical lumbar, this seat allows users to configure their own comfort when operating their vehicle.

#### **SPECIFICATION**

| Range                       | 800 Series | Model            | 811      | Back Rest Height                    | Mid        |
|-----------------------------|------------|------------------|----------|-------------------------------------|------------|
| Seat Cushion Depth and Tilt | Fixed      | Trim Type        | Fabric   | Trim Colour                         | Grey       |
| Seat Belt                   | Yes        | Seat Belt Type   | 2pt      | Lumbar Type                         | Mechanical |
| Suspension Type             | Mechanical | Damper           | Standard | F/A Adjustment                      | Yes        |
| OPS Fitted                  | YES        | Control Position | L/H      | Floor Mounting Centres -<br>Lateral | 260        |
| Floor Mounting Centres -    | 280        |                  |          |                                     |            |