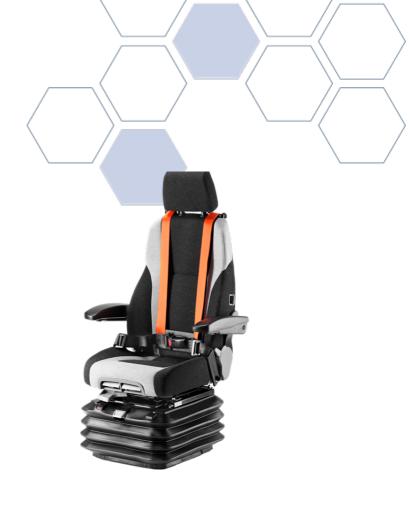

#### **OVERVIEW**

The 65/K4C offers adjustable damping and superior comfort features to improve the overall ride for the user. Additional to damping and fore/aft adjustment, the seat also includes heater and mechanical lumbar.

Suitable for a wide range of construction vehicles, the 65/K4C is equipped with a headrest, armrests and 4 point seat belt.

### **SPECIFICATION**

| Range                               | 600 Series | Model                                | 65/K4C     | Back Rest Height | High       |
|-------------------------------------|------------|--------------------------------------|------------|------------------|------------|
| Seat Cushion Depth and Tilt         | Adjustable | Trim Type                            | Fabric     | Trim Colour      | Black/Grey |
| Seat Belt                           | Yes        | Seat Belt Type                       | 4pt        | Headrest         | Yes        |
| Rest Type                           | Headrest   | Armrest                              | Yes        | Heaters          | Yes        |
| Lumbar                              | Yes        | Lumbar Type                          | Mechanical | Document Storage | Yes        |
| Suspension Type                     | Air        | Seat Voltage                         | 24V        | Damper           | Standard   |
| F/A Adjustment                      | Yes        | Air System                           | Compressor | Control Position | L/H        |
| Floor Mounting Centres -<br>Lateral | 280        | Floor Mounting Centres -<br>Fore/Aft | 280        |                  |            |