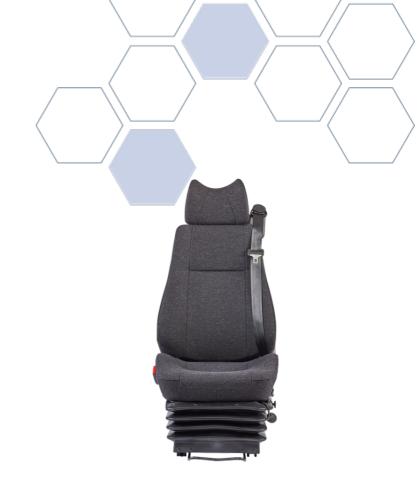

## 554B Seat With Left Controls

## **OVERVIEW**

Suitable for large construction machines, the KAB 554 seat  $\,$ features left hand controls and is suitable for air feed direct to the vehicle. The seat offers adjustable support for users of industrial vehicles. is seat also features a 3 point seat belt for added operator security.

## **SPECIFICATION**

| Range                                | 500 Series | Model            | 554B       | Back Rest Height                    | High       |
|--------------------------------------|------------|------------------|------------|-------------------------------------|------------|
| Seat Cushion Depth and Tilt          | Fixed      | Trim Type        | Fabric     | Trim Colour                         | Black/grey |
| Seat Belt                            | Yes        | Seat Belt Type   | 3pt        | Rest Type                           | Headrest   |
| Lumbar                               | Yes        | Lumbar Type      | Mechanical | Suspension Type                     | Air        |
| Height Riser                         | Yes        | Damper           | Standard   | F/A Adjustment                      | Yes        |
| Air System                           | DIRECT     | Control Position | L/H        | Floor Mounting Centres -<br>Lateral | 280        |
| Floor Mounting Centres -<br>Fore/Aft | 280        |                  |            |                                     |            |