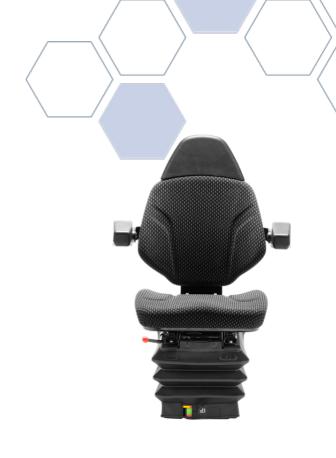

## 15P6 Seat

## **OVERVIEW**

The 15P6 represents a mid range air suspension agricultural seat variant suitable for 12V connection into small tractors

Suitable for Agriculture

## **SPECIFICATION**

| Range                                | 100 Series | Model            | 15/P6    | Back Rest Height                    | Low   |
|--------------------------------------|------------|------------------|----------|-------------------------------------|-------|
| Seat Cushion Depth and Tilt          | Fixed      | Trim Type        | Fabric   | Trim Colour                         | Black |
| Seat Belt                            | Optional   | Armrest          | Yes      | Suspension Type                     | Air   |
| Seat Voltage                         | 12V        | Damper           | Standard | F/A Adjustment                      | Yes   |
| Air System                           | Compressor | Control Position | FRONT    | Floor Mounting Centres -<br>Lateral | 120   |
| Floor Mounting Centres -<br>Fore/Aft | 221        |                  |          |                                     |       |