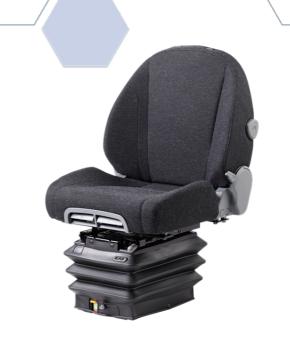

## **OVERVIEW**

The 15/K6 is a popular air suspension seat within the KAB Agricultural seat range. Its adjustable seat cushion, mechanical lumbar and height adjustment allows it to be configured for different users.

## **SPECIFICATION**

| Range                               | 100 Series | Model                                | 15/K6      | Back Rest Height | Low   |
|-------------------------------------|------------|--------------------------------------|------------|------------------|-------|
| Seat Cushion Depth and Tilt         | Adjustable | Trim Type                            | Fabric     | Trim Colour      | Black |
| Lumbar                              | Yes        | Lumbar Type                          | Mechanical | Suspension Type  | Air   |
| Seat Voltage                        | 12V        | Damper                               | Standard   | Variable Upstop  | Yes   |
| F/A Adjustment                      | Yes        | Air System                           | Compressor | Control Position | Front |
| Floor Mounting Centres -<br>Lateral | 120 /140   | Floor Mounting Centres -<br>Fore/Aft | 221        |                  |       |