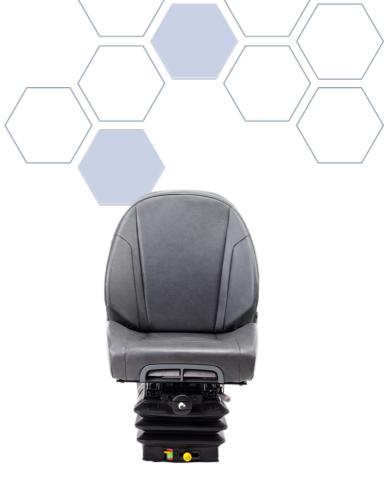

#### **OVERVIEW**

This 11K6 seat features the adjustable seat cushion in PVC trim is suitable for a wide range of small to medium sized vehicle applications.

## **SPECIFICATION**

| Range                       | 100 Series | Model                               | 11/K6      | Back Rest Height                     | Low        |
|-----------------------------|------------|-------------------------------------|------------|--------------------------------------|------------|
| Seat Cushion Depth and Tilt | Adjustable | Trim Type                           | PVC        | Trim Colour                          | Black      |
| Lumbar                      | Yes        | Lumbar Type                         | Mechanical | Suspension Type                      | Mechanical |
| Damper                      | Standard   | Variable Upstop                     | Yes        | F/A Adjustment                       | Yes        |
| Control Position            | FR         | Floor Mounting Centres -<br>Lateral | 120        | Floor Mounting Centres -<br>Fore/Aft | 280        |