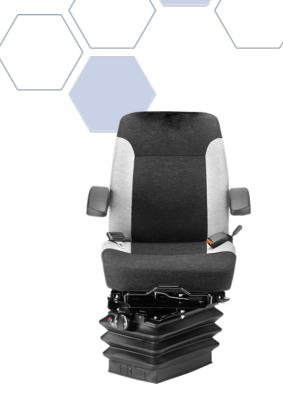

## **OVERVIEW**

The KAB 111 Mid Back seat has been designed using our durable 100 series mechanical suspension suitable for small to medium sized vehicles

## **SPECIFICATION**

| Range                                | 100 Series | Model            | 111        | Back Rest Height                    | Mid      |
|--------------------------------------|------------|------------------|------------|-------------------------------------|----------|
| Seat Cushion Depth and Tilt          | Fixed      | Trim Type        | Fabric     | Trim Colour                         | Black    |
| Armrest                              | Yes        | Suspension Type  | Mechanical | Damper                              | Standard |
| F/A Adjustment                       | Yes        | Control Position | Front      | Floor Mounting Centres -<br>Lateral | 120      |
| Floor Mounting Centres -<br>Fore/Aft | 230        |                  |            |                                     |          |